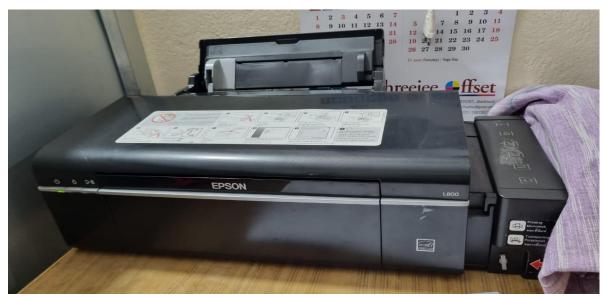

### **LED Bulbs in Geography Lab**

**LED Bulbs in Computer Lab** 

**LED Bulbs in Botany Lab** 

**Printer, Scanner and Photocopier (With Energy Saving Feature)** 