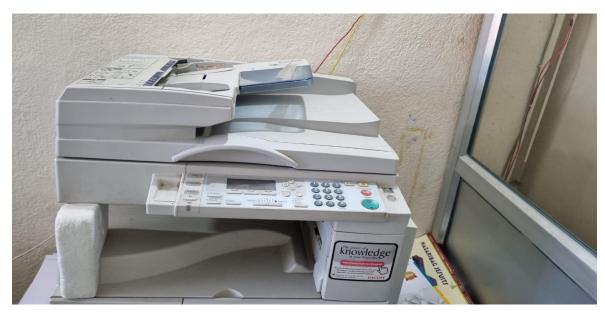

### **LED Bulbs in Geography Lab**

**LED Bulbs in Computer Lab** 

**LED Bulbs in Botany Lab** 

**Printer, Scanner and Photocopier (With Energy Saving Feature)** 