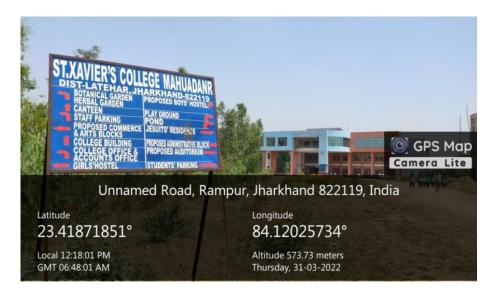

# FACILITIES FOR DISABLEDFRIENDLY, BARRIER FREE ENVIRONMENT

Direction Signboard